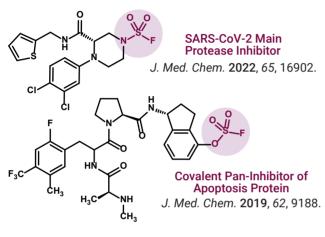

# SuFEx solutions: fluorosulfates & sulfamoyl fluorides

## **Sulfur-Fluorine Exchange:** the second revolution of Click Chemistry

In 2014, Sharpless introduced SuFEx a new family of click connective reactions based on the unique properties of the S<sup>VI</sup>-F bond to forge new linkages under mild conditions.



# "Spring-loaded" molecules

#### Covalent warheads



## Reactive handles to access multiple functionalities



# Our on request service:

#### Request

■ Request the SuFEx products you desire



## **Quotation & preparation -**

- Reply in less than 48 h
- Your order will be prepared with the requested specifications

#### **Delivery**

■ We ship worldwide with fast delivery to keep your projects on schedule



### **Fluorosulfates**



## Sulfamoyl fluorides

# **SuFEx solutions**

We also offer other services based on our expertise in SuFEx click chemistry.

Send us your products or mixtures, and we can install -SO<sub>2</sub>F handles or even deliver fully *clicked* products.

We also provide personalized solutions, including custom studies and reaction optimization.