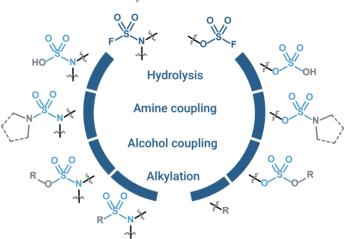

# SuFEx solutions: fluorosulfates & sulfamoyl fluorides

## **Sulfur-Fluorine Exchange:** the second revolution of Click Chemistry

In 2014, Sharpless introduced SuFEx a new family of click connective reactions based on the unique properties of the S<sup>VI</sup>-F bond to forge new linkages under mild conditions.



# "Spring-loaded" molecules

#### Covalent warheads



## Reactive handles to access multiple functionalities



# Our on request service:

#### Request

■ Request the SuFEx products you desire



## **Quotation & preparation -**

- Reply in less than 48 h
- Your order will be prepared with the requested specifications

#### **Delivery**

■ We ship worldwide with fast delivery to keep your projects on schedule



### **Fluorosulfates**



## Sulfamoyl fluorides

# **SuFEx solutions**

We also offer other services based on our expertise in SuFEx click chemistry.

Send us your products or mixtures, and we can install -SO<sub>2</sub>F handles or even deliver fully *clicked* products.

We also provide personalized solutions, including custom studies and reaction optimization.