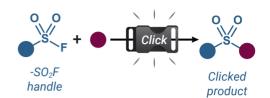

## **Sulfur-Fluorine Exchange:** the second revolution of Click Chemistry

In 2014, Sharpless introduced SuFEx a new family of click connective reactions based on the unique properties of the S<sup>VI</sup>-F bond to forge new linkages under mild conditions.

# **SuFEx solutions**

We also offer other services based on our expertise in SuFEx click chemistry.

Send us your products or mixtures, and we can install -SO<sub>2</sub>F handles or even deliver fully *clicked* products.